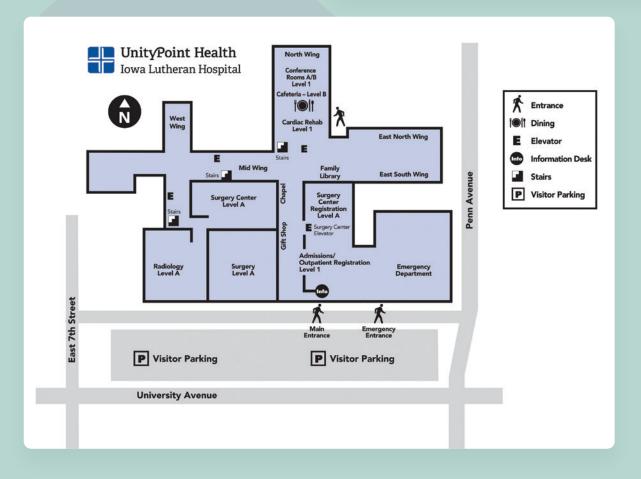

Iowa Radiology at Iowa Lutheran Hospital is located at 700 East University Avenue in Des Moines.

Free valet parking is available 8:00 am - 4:30 pm at the main entrance. Enter the front doors of the main entrance. Proceed directly ahead to the outpatient registration desk. Once registered, a volunteer staff member will escort you down to the radiology department.