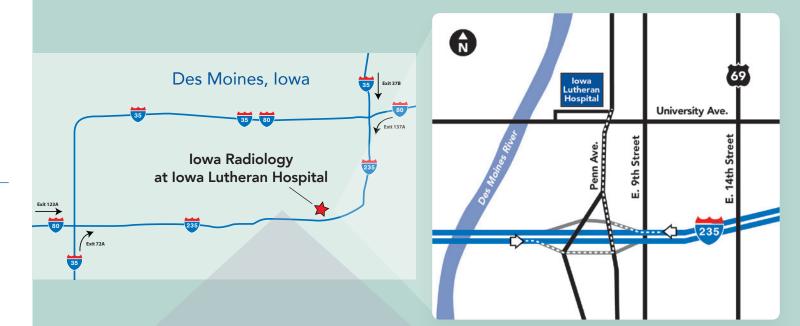

## Directions to Iowa Radiology at Iowa Lutheran Hospital

Iowa Radiology at Iowa Lutheran Hospital is located at 700 East University Avenue in Des Moines. Visitor parking is available on the south side of the campus.

#### From the East on I-80:

- Take exit 137-A to I-235 West
- Take I-235 West to exit 8-B
- At the Penn Ave stoplight turn right
- Take Penn Ave to University Ave, the hospital will be on the left.

#### From the North on I-35:

- Merge to I-235
- Take I-235 West to exit 8-B
- At the Penn Ave stoplight turn right
- Take Penn Ave to University Ave, the hospital will be on the left.

#### From the West on I-80:

- Merge to I-235
- Take I-235 East to exit 8-B
- At the Penn Ave stoplight turn left
- Take Penn Ave to University Ave, the hospital will be on the left.

#### From the South on I-35:

- Take exit 72-A to I-235 East
- Take I-235 East to exit 8-B
- At the Penn Ave stoplight turn left
- Take Penn Ave to University Ave, the hospital will be on the left.