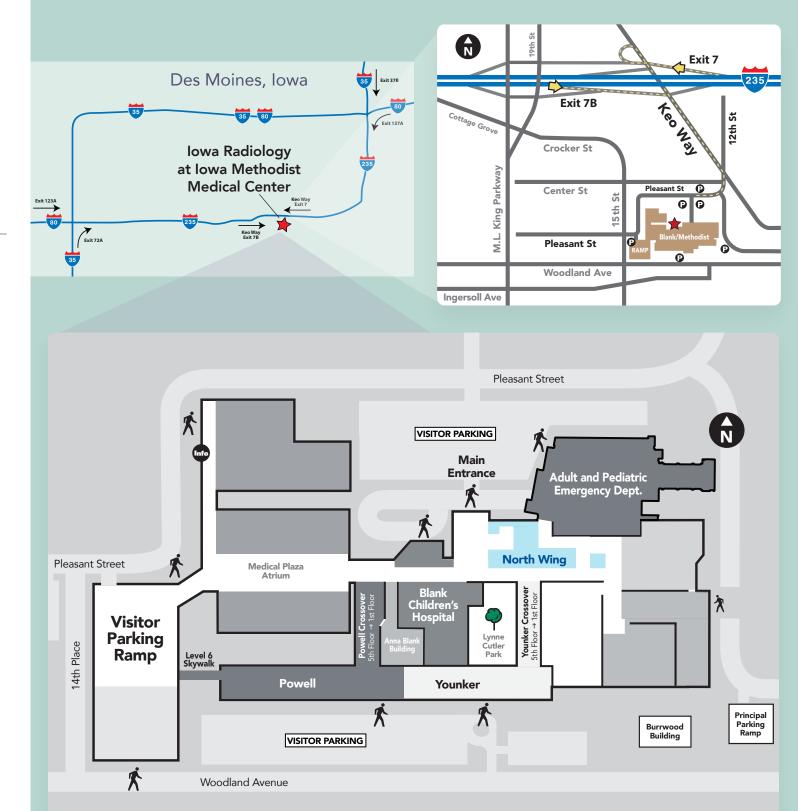

Iowa Radiology at Iowa Methodist Medical Center is located at 1200 Pleasant Street in Des Moines. Valet parking is free at the main entrance. To register, enter at the main entrance and continue straight until you see the registration desk on your left at the North Wing of the Medical Center.

## Directions to Iowa Radiology at Iowa Methodist Medical Center

Iowa Radiology at Iowa Methodist Medical Center is located at 1200 Pleasant Street in Des Moines. Valet parking is free at the main entrance. To register, enter at the main entrance and continue straight until you see the registration desk on your left at the North Wing of the Medical Center.

#### From the North:

- Take I-35 South.
- Keep left to take I-235 West via Exit 37B toward Des Moines.
- Take Keo Way Exit 7 toward Airport/MLK Jr. Parkway/ 19th Street.
- Merge onto Keo Way toward Bus Terminal/Hospital.
- Turn right on 12th Street. 12th Street becomes Pleasant Street. 1200 Pleasant Street is on your left.

#### From the East:

- Take I-80 West toward Des Moines. Merge onto I-235 West via exit 137A on the left toward Des Moines.
- Follow I-35S directions above starting with *Take Keo Way Exit 7*.

#### From the South:

- Take I-35 North.
- Merge onto I-235 East via Exit 72A toward West Des Moines/Des Moines.
- Take the Keo Way Exit 7B toward the Bus Terminal.
- Turn right onto Keo Way/Keosauqua Way.
- Turn right on 12th Street. 12th Street becomes Pleasant Street. 1200 Pleasant Street is on your left.

#### From the West:

- Take I-80 East toward Des Moines.
- Keep left to take I-235 East via exit 123A toward West Des Moines/Des Moines.
- Follow I-35N directions above starting with *Take the Keo Way Exit 7B.*