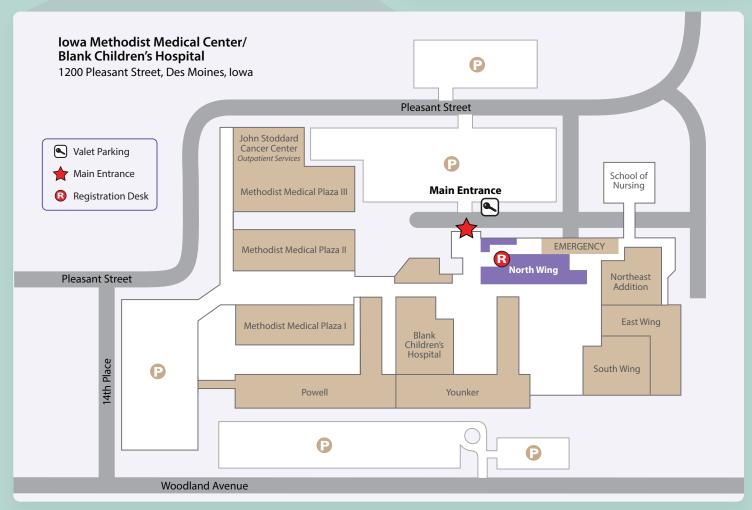

lowa Radiology at Iowa Methodist Medical Center is located at 1200 Pleasant Street in Des Moines. Valet parking is free at the main entrance. To register, enter at the main entrance and continue straight until you see the registration desk on your left at the North Wing of the Medical Center.

## Directions to Iowa Radiology at Iowa Methodist Medical Center

Iowa Radiology at Iowa Methodist Medical Center is located at 1200 Pleasant Street in Des Moines. Valet parking is free at the main entrance. To register, enter at the main entrance and continue straight until you see the registration desk on your left at the North Wing of the Medical Center.