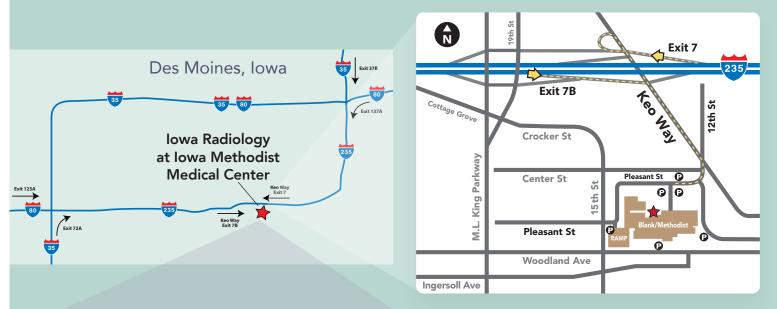

## Directions to Iowa Radiology at Iowa Methodist Medical Center

Iowa Radiology at Iowa Methodist Medical Center is located at 1200 Pleasant Street in Des Moines. Valet parking is free at the main entrance. To register, enter at the main entrance and continue straight until you see the registration desk on your left at the North Wing of the Medical Center.

#### From the North:

- Take I-35 South.
- Keep left to take I-235 West via Exit 37B toward Des Moines.
- Take Keo Way Exit 7 toward Airport/MLK Jr. Parkway/ 19th Street
- Merge onto Keo Way toward Bus Terminal/Hospital.
- Turn right on 12th Street. 12th Street becomes Pleasant Street. 1200 Pleasant Street is on your left.

#### From the East:

- Take I-80 West toward Des Moines. Merge onto I-235 West via exit 137A on the left toward Des Moines.
- Follow I-35S directions above starting with *Take Keo Way* Exit 7.

#### From the South:

- Take I-35 North.
- Merge onto I-235 East via Exit 72A toward West Des Moines/Des Moines.
- Take the Keo Way Exit 7B toward the Bus Terminal.
- Turn right onto Keo Way/Keosauqua Way.
- Turn right on 12th Street. 12th Street becomes Pleasant Street. 1200 Pleasant Street is on your left.

#### From the West:

- Take I-80 East toward Des Moines.
- Keep left to take I-235 East via exit 123A toward West Des Moines/Des Moines.
- Follow I-35N directions above starting with Take the Keo Way Exit 7B.