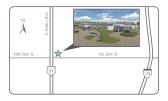

xam: |
|---------------------|-------|
| Radiology           | Date: |
| In Partnership With | Time: |







# What do I need to do prior to my CT scan?

Depending on the body part to be imaged, you may be asked to refrain from eating or drinking anything for 6 hours prior to your exam. If you have any allergies or are a diabetic, you may be given individual instructions before and after your CT scan. Some insurance companies require a preauthorization before you may have a CT scan. Please check with your insurance company to see if a CT preauthorization is required. Your doctor must apply for the preauthorization if it is needed.

## What happens after my CT scan?

After the CT scan you may resume your usual eating and drinking. The results of your CT scan will be faxed to your doctor.



## Iowa Radiology Ankeny

3625 N Ankeny Blvd. Suite H Ankeny, IA 50023



## **Iowa Radiology Clive**

12368 Stratford Drive Suite 300 Clive, IA 50325



#### Iowa Radiology Downtown Des Moines

1221 Pleasant Street Suite 350 Clive, IA 50309



#### Iowa Radiology Waukee

2515 Grand Prairie Pkwy Waukee, IA 50263

Updated: 10/2024