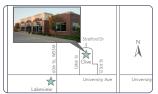

n Partnership With | Time: |







# What do I need to do prior to my CT scan?

Depending on the body part to be imaged, you may be asked to refrain from eating or drinking anything for 6 hours prior to your exam. If you have any allergies or are a diabetic, you may be given individual instructions before and after your CT scan. Some insurance companies require a preauthorization before you may have a CT scan. Please check with your insurance company to see if a CT preauthorization is required. Your doctor must apply for the preauthorization if it is needed.

## What happens after my CT scan?

After the CT scan you may resume your usual eating and drinking. The results of your CT scan will be faxed to your doctor.



## Iowa Radiology Ankeny

3625 N Ankeny Blvd. Suite H Ankeny, IA 50023



## **Iowa Radiology Clive**

12368 Stratford Drive Suite 300 Clive, IA 50325



#### Iowa Radiology Downtown Des Moines

1221 Pleasant Street Suite 350 Clive, IA 50309



#### Iowa Radiology Waukee

2515 Grand Prairie Pkwy Waukee, IA 50263

Updated: 10/2024